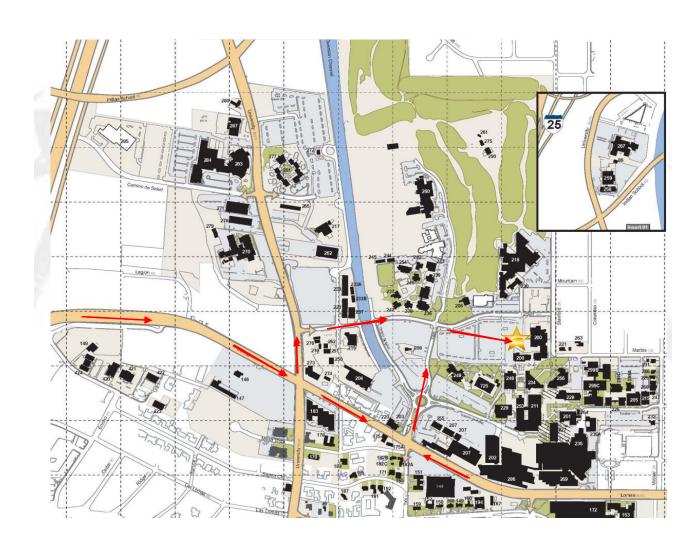

## **Driving Directions:**

- 1. Take I-25 souh to exit 225 (Lomas Blvd). Merge onto Frontage Rd.
- 2. Turn left onto Lomas Blvd.
- 3. Turn left onto Yale Blvd.
- 4. At traffic roundabout, continue straight to stay on Yale Blvd.
- 5. Park car in M-Lot on right side of Tucker and walk east to the Domenici Center on the corner of Stanford Dr. and Marble Ave.
- 6. Look for directional signs to find the room (see map below)